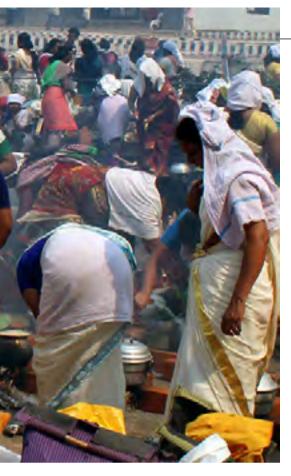

# Honouring the Divine Feminine with Devotion

6 Hues of Life FEBRUARY 2024

estled amidst the tranquil landscapes of Thiruvananthapuram, the Attukal Bhagavathy Temple emerges as a beacon of spirituality and devotion. Here, towards the backdrop of historical rituals and undying traditions, hundreds of thousands of ladies acquire yearly to partake in the grand spectacle known as Attukal Pongala. This sacred occasion, steeped in myth and legend, transcends mere spiritual observance, turning into a party of cohesion, power, and female grace.

#### The Essence of Attukal Pongala

Attukal Pongala isn't always simply a festival; it's miles a profound expression of religion

and devotion. Women from all walks of existence, adorned in colourful attire, come together to put together 'Pongala,' a candy rice pudding, as an providing to the revered Attukal Devi. Each pot of Pongala symbolizes no longer handiest gratitude but also the collective aspirations and hopes of womankind.

#### A Spectacle of Splendour

In the days leading up to Pongala, Thiruvananthapuram transforms right into a vibrant tapestry of colours and sounds. Streets come alive with the melodious strains of traditional track, even as the aroma of delicacies fills the air. On the day of the festival, the town turns into a spectacle of splendour, with colourful processions, enchanting dances, and the rhythmic beats of traditional drums captivating the senses.