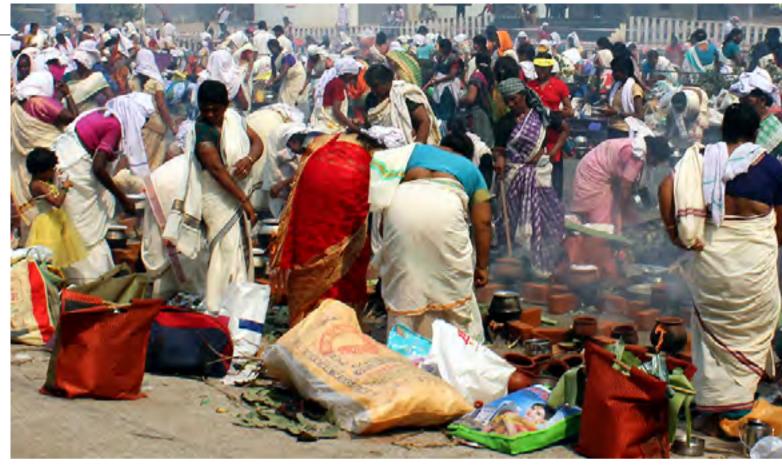

# Honouring the Divine Feminine with Devotion

6 Hues of Life FEBRUARY 2024

estled amidst the tranquil landscapes of Thiruvananthapuram, the Attukal Bhagavathy Temple emerges as a beacon of spirituality and devotion. Here, towards the backdrop of historical rituals and undying traditions, hundreds of thousands of ladies acquire yearly to partake in the grand spectacle known as Attukal Pongala. This sacred occasion, steeped in myth and legend, transcends mere spiritual observance, turning into a party of cohesion, power, and female grace.

#### The Essence of Attukal Pongala

Attukal Pongala isn't always simply a festival; it's miles a profound expression of religion

and devotion. Women from all walks of existence, adorned in colourful attire, come together to put together 'Pongala,' a candy rice pudding, as an providing to the revered Attukal Devi. Each pot of Pongala symbolizes no longer handiest gratitude but also the collective aspirations and hopes of womankind.

#### A Spectacle of Splendour

In the days leading up to Pongala, Thiruvananthapuram transforms right into a vibrant tapestry of colours and sounds. Streets come alive with the melodious strains of traditional track, even as the aroma of delicacies fills the air. On the day of the festival, the town turns into a spectacle of splendour, with colourful processions, enchanting dances, and the rhythmic beats of traditional drums captivating the senses.