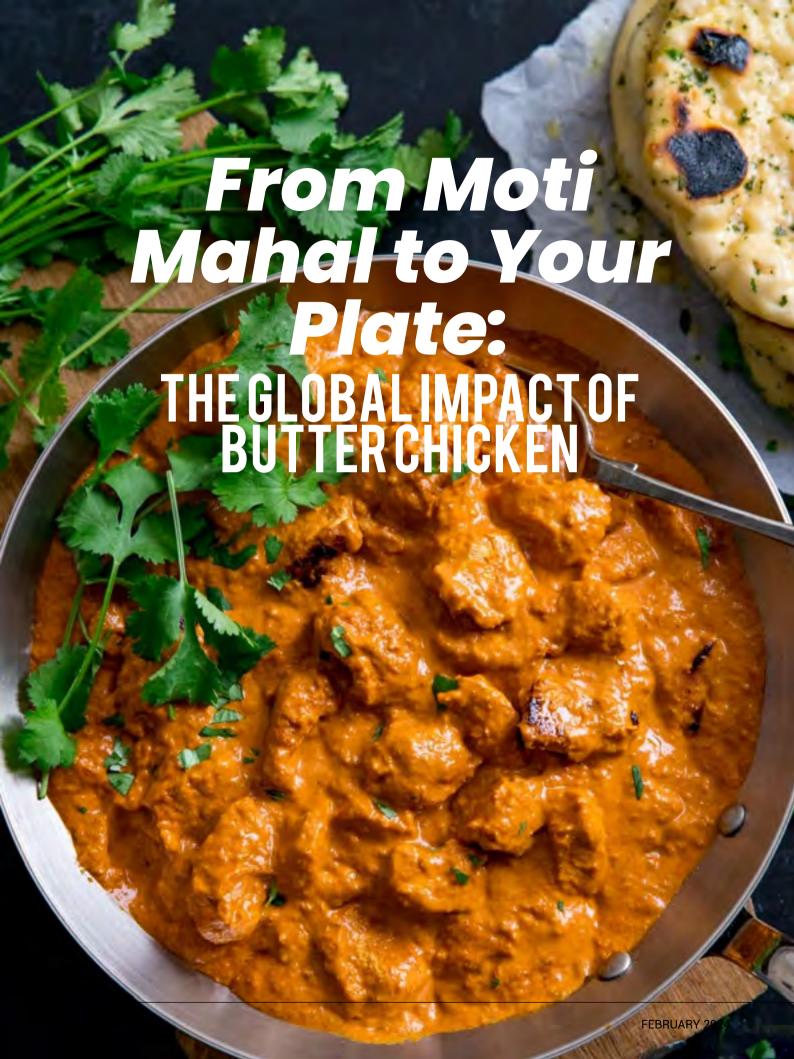

n the vibrant mosaic of global cuisine, few dishes have woven their way into the hearts and palates of people worldwide like the celebrated Butter Chicken. This delectable creation, also known as Murgh Makhani, stands as a testament to culinary ingenuity, skilfully transforming leftovers into a culinary masterpiece. Our journey commences in postindependence India, where Kundan Lal Gujral, the visionary founder of Moti Mahal, embarked on a quest to elevate day-old tandoori chicken into something extraordinary. Unbeknownst to him, this ingenious endeavour would birth a gastronomic revolution that transcends cultural boundaries.

Guiral's culinary alchemy unfolded in Moti Mahal's bustling kitchens, where he marinated tandoori chicken in a harmonious blend of yogurt and spices, imparting a smoky flavour from the traditional clay tandoor. This marinated chicken then underwent a delicate transformation, simmering in a velvety tomato-based gravy enriched with butter and cream. The result was not just a dish; it was a symphony of flavours that far surpassed its humble origins, capturing the attention and palates of people worldwide.